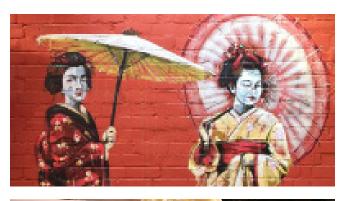

> CAPACITY | 40 MIN SPEND | \$40pp

Thats right, feel free to bring your own drinks (wine & beer only).

• PLASTIC CUPS AVAILABLE AT THE KIOSK •

KYO-TO GARDEN

Part terrace dining room, part open-air courtyard, Kyo-to Garden is where award-winning Japanese cuisine meets cutting edge design. Voted by delicious. magazine as one of the top 10 ramen dishes in Sydney, Kyo-to's food is as incredible as their interior design. Inside pays homage to the region's famous vermilion Shinto Shrine, as well as retro Japanese manga and pop-art. Kyo-to's breezy courtyard is graced by graffiti geishas, cherry blossom and Bonsai, all under a canopy of Japanese lanterns.