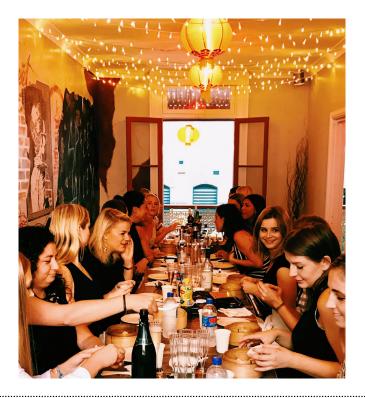

## THE VENDORS

Order and collect your freshly made food & beverages from our Spice Alley stalls.

Follow the red dragon up the stairs to your own personal dining room. The GOLDEN GAI room seats 25 people and is inspired by Tokyo at midnight. Or book the KHAO SAN ROAD room, which gives off Bangkok market vibes, and is ideal for a smaller gettogether of up to 10 people.

GOLDEN GAI capacity | 20pax Min spend | \$40pp KHAO SAN ROAD capacity | 10pax Min spend | \$40pp