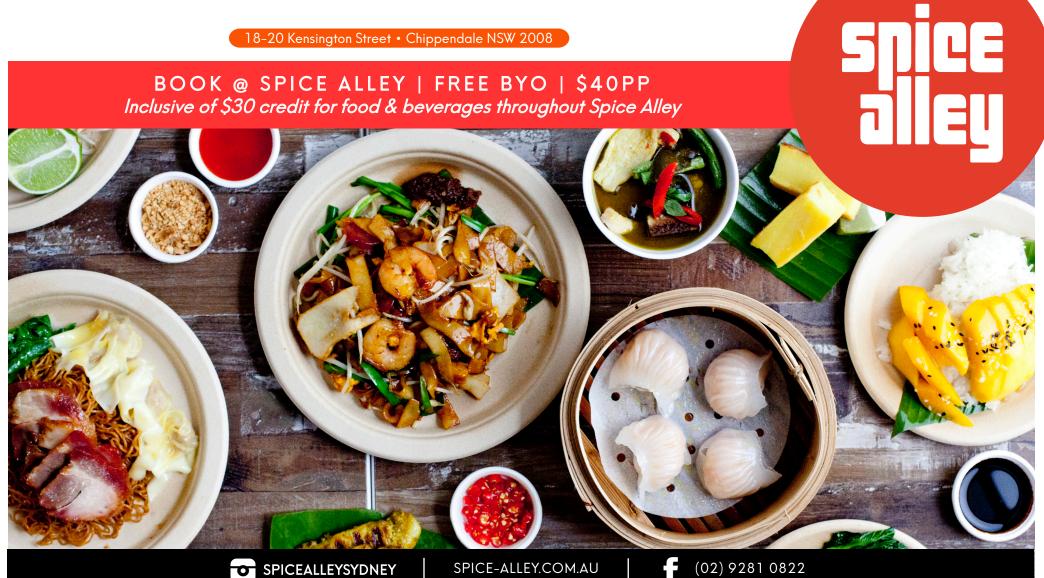

18-20 Kensington Street • Chippendale NSW 2008

BOOK @ SPICE ALLEY | FREE BYO | \$40PP Inclusive of \$30 credit for food & beverages throughout Spice Alley

Spice Alley on Kensington Street is a hidden, bustling alley, filled with hawker-style Asian eateries. Nestled under a canopy of glowing lanterns, Spice Alley meanders through the landscape of Asian street cuisine.